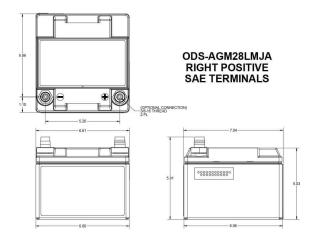

## **Drawings & Terminal Position**

# **Dimensions and Weight**

| Length                      | 6.6 in / 168 mm    |
|-----------------------------|--------------------|
| Width                       | 7.1 in / 180 mm    |
| Height (terminals included) | 5.8 in / 147 mm    |
| Height (container)          | 5 in / 127 mm      |
| Weight                      | 25.3 lbs / 11.5 kg |