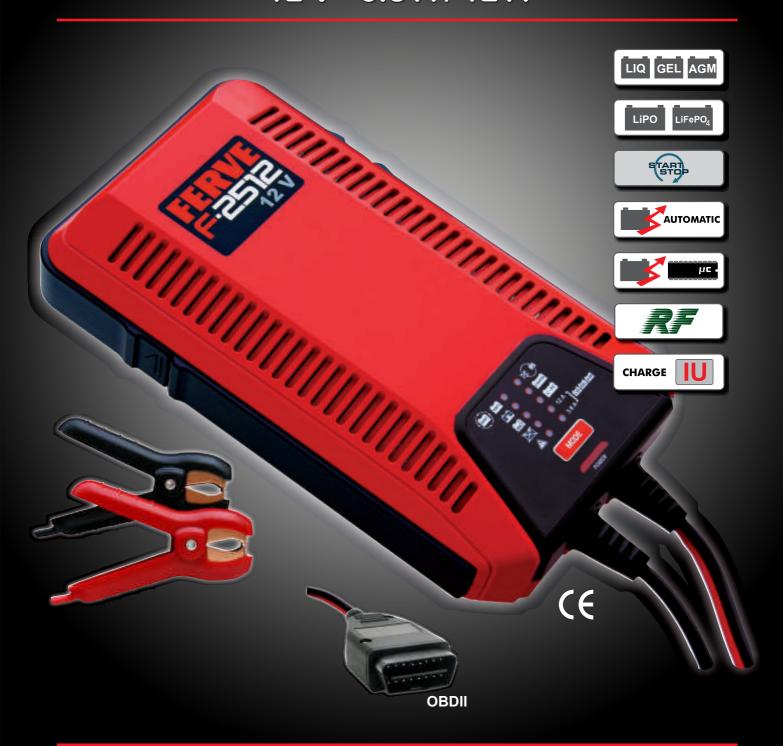

## **FERVE 6**-2512

AUTOMATIC BATTERY CHARGER
12 V • 3.8 A / 12 A

## AUTOMATIC BATTERY CHARGER

200-240 V ~ 50/60 Hz 200 W □

12 V ===

12 \_\_\_ 360 Ah

LIQ GEL AGM 3.8 A / 12 A **OUTPUT:** 

9 A

12 A

230 x 130 x 63 mm

1.425 kg

100% automatic. Connect the charger and forget it about it.

Charging controlled by microprocessor.

With Ripple-Free technology: To charge batteries without disconnecting them from the vehicle, protecting memories and electronic devices.

For all battery types lead-acid.

For LiPO and LiFePO₄ lithium batteries.

For cars with start-stop system (AGM lead-acid batteries)

It enables the vehicle's memories and electronic devices to be preserved when the battery is replaced.